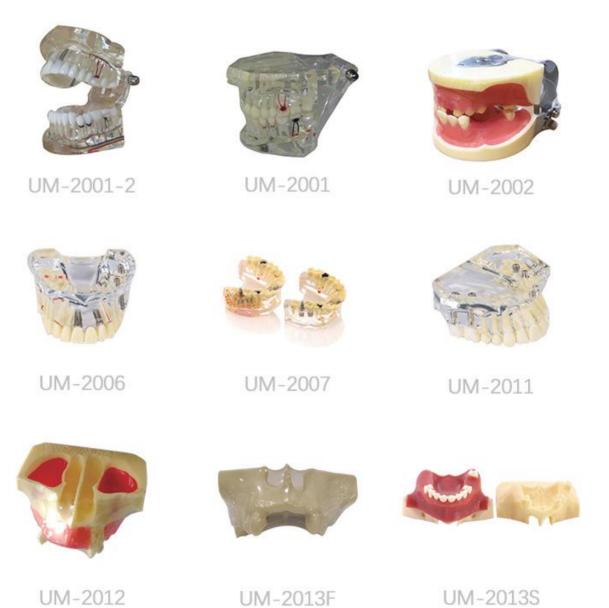

### Implant Model

Dental Implant Model, made specifically for Dental
Schools Programs to teach Students understand Dental
Implants procedure, pathologies & Dental Schools and Colleges.

UM-2014

UM-2017T

UM-2018

UM-2029

UM-2030